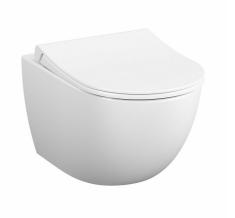

| Name | Sento Rim-Ex Wall Hung WC |
|------|---------------------------|
|      |                           |

Collection Sento Color White

Designer VitrA Design Team

Size 54 cm Matching Brassware Νo

Bidet pipe access Without Bidet Function

## Description

Without Bidet Function, 54 cm, White

- \*Duvar kalınlığına göre ilave boru gerekebilir.
- \*Additional pipe may be required due to wall thickness \*Ein zusätzliches Ablaufrohr ist je nach Wandstärke erforderlich